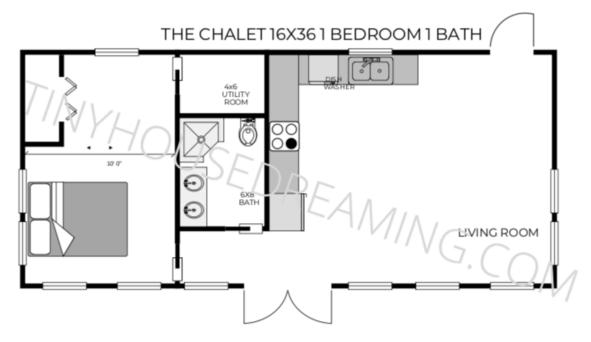

# The Chalet

We can build this style in any size we offer up to 16x56!

You can choose this floorplan or make any custom changes you like!

\*\*WE CAN USE THIS FLOOR PLAN IN ANY OTHER MODEL \*\*WE CAN ALSO ADJUST TO FIT BUILDINGS IN OTHER SIZES \*\*IF YOU LIKE THE BUILDING BUT NOT THE FLOOR PLAN WE CAN DESIGN YOURS FROM SCRATCH!

## 1 BED 1 BATH PREMIUM BUILDING

## \$84,014.30

**UNFINISHED INTERIOR SHELL** 

\$51,319.25

### WHAT'S INCLUDED W/ THIS PREMIUM BUILDING?

1 – FULL LITE FRENCH DOOR AND 1 – FULL LITE 36' DOOR
8 – 3X5 DOUBLE PANE INSULATED PICTURE WINDOWS
3 – 2X5 DOUBLE PANE INSULATED PICTURE WINDOWS
2 – 3X3 DOUBLE PANE INSULATED VINYL NO GRID WINDOWS
8 – 36" TRANSOM WINDOWS, 2- 24' TRANSOM WINDOWS, 1- 72"
TRANSOM WINDOW
3 – POCKET DOORS AND 1 INTERIOR DOOR
2 – HARDWIRED SMOKE DETECTORS
49 FEET OF FINISHED INTERIOR WALLS