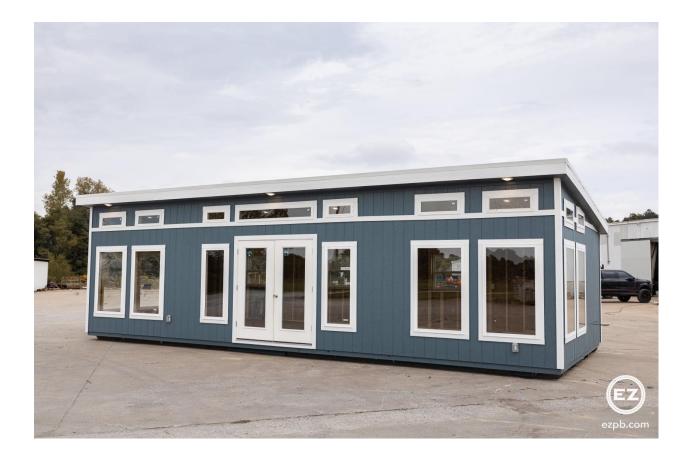

# The Chalet

We can build this style in any size we offer up to 16x56!

You can choose this floorplan or make any custom changes you like!

\*\*WE CAN USE THIS FLOOR PLAN IN ANY OTHER MODEL \*\*WE CAN ALSO ADJUST TO FIT BUILDINGS IN OTHER SIZES \*\*IF YOU LIKE THE BUILDING BUT NOT THE FLOOR PLAN WE CAN DESIGN YOURS FROM SCRATCH!

## 1 BED 1 BATH PREMIUM BUILDING

## \$84,014.30

**UNFINISHED INTERIOR SHELL** 

\$51,319.25

### WHAT'S INCLUDED W/ THIS PREMIUM BUILDING?

1 – FULL LITE FRENCH DOOR AND 1 – FULL LITE 36' DOOR
8 – 3X5 DOUBLE PANE INSULATED PICTURE WINDOWS
3 – 2X5 DOUBLE PANE INSULATED PICTURE WINDOWS
2 – 3X3 DOUBLE PANE INSULATED VINYL NO GRID WINDOWS
8 – 36" TRANSOM WINDOWS, 2- 24' TRANSOM WINDOWS, 1- 72"
TRANSOM WINDOW
3 – POCKET DOORS AND 1 INTERIOR DOOR
2 – HARDWIRED SMOKE DETECTORS
49 FEET OF FINISHED INTERIOR WALLS