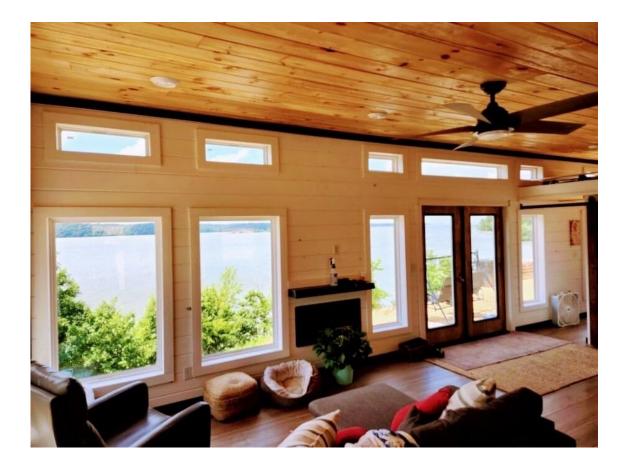

### WHAT'S INCLUDED W/ THIS PREMIUM BUILDING?

1 – FULL LITE FRENCH DOOR AND 1 – FULL LITE 36' DOOR
8 – 3X5 DOUBLE PANE INSULATED PICTURE WINDOWS
3 – 2X5 DOUBLE PANE INSULATED PICTURE WINDOWS
2 – 3X3 DOUBLE PANE INSULATED VINYL NO GRID WINDOWS
8 – 36" TRANSOM WINDOWS, 2- 24' TRANSOM WINDOWS, 1- 72"
TRANSOM WINDOW
3 – POCKET DOORS AND 1 INTERIOR DOOR
2 – HARDWIRED SMOKE DETECTORS
49 FEET OF FINISHED INTERIOR WALLS

### THE FAMOUS PREMIUM PACKAGE INCLUDES

**THE ELECTRICAL PKG** – INC. LED RECESSED CAN LIGHTS, OUTLETS, SWITCHES, & UPGRADED 200 AMP PANEL W/ 3 220 AMP OUTLETS

**THE INSULATION PACKAGE** – CLOSED CELL SPRAY FOAM UNDER THE FLOOR, RESIDENTIAL BATT INSULATION IN THE WALLS AND CEILING (YOU CAN UPGRADE TO CLOSED CELL SPRAY FOAM IN THE ENTIRE BUILDING)

FINISHED INTERIOR WALLS - INCLUDES PAINT AND TRIM

PTAC HEATING AND COOLING UNIT

**RESIDENTIAL FRAMING UPGRADE** – 16" ON CENTER, BUILT TO RESIDENTIAL CODE. FLOOR JOISTS 12" ON CENTER FOR BUILDINGS OVER 40 FEET LONG

## PREMIUM PACKAGE FINISHED INTERIOR

Give your dream the space to thrive and the power to come alive in a fully finished climate-controlled premium package building. Customize the interior of ANY EZ Storage Building with electric, insulation, LED Lighting, HVAC and More.