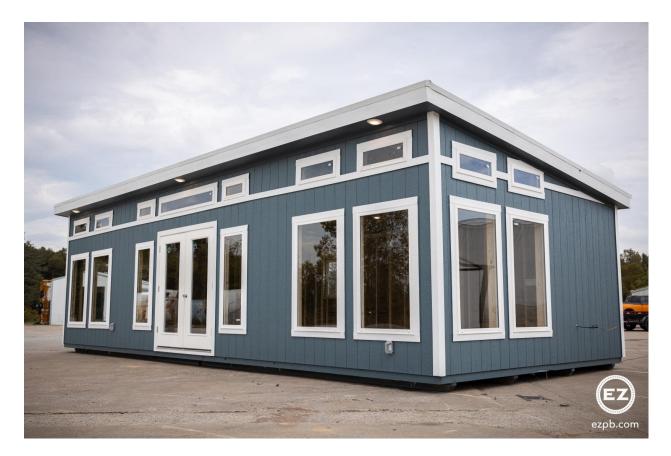

# The Chalet

We can build this style in any size we offer up to 16x56!

You can choose this floorplan or make any custom changes you like!

\*\*WE CAN USE THIS FLOOR PLAN IN ANY OTHER MODEL \*\*WE CAN ALSO ADJUST TO FIT BUILDINGS IN OTHER SIZES \*\*IF YOU LIKE THE BUILDING BUT NOT THE FLOOR PLAN WE CAN DESIGN YOURS FROM SCRATCH!

## 1 BED 1 BATH PREMIUM BUILDING

## \$84,014.30

**UNFINISHED INTERIOR SHELL** 

\$51,319.25

### WHAT'S INCLUDED W/ THIS PREMIUM BUILDING?

1 – FULL LITE FRENCH DOOR AND 1 – FULL LITE 36' DOOR
8 – 3X5 DOUBLE PANE INSULATED PICTURE WINDOWS
3 – 2X5 DOUBLE PANE INSULATED PICTURE WINDOWS
2 – 3X3 DOUBLE PANE INSULATED VINYL NO GRID WINDOWS
8 – 36" TRANSOM WINDOWS, 2- 24' TRANSOM WINDOWS, 1- 72"
TRANSOM WINDOW
3 – POCKET DOORS AND 1 INTERIOR DOOR
2 – HARDWIRED SMOKE DETECTORS
49 FEET OF FINISHED INTERIOR WALLS