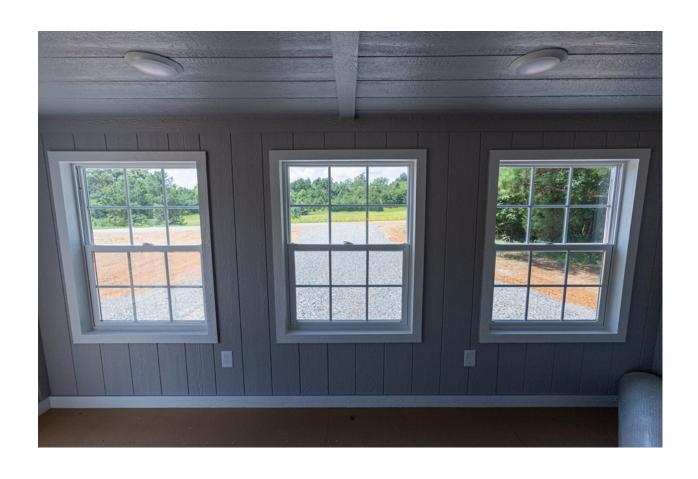

### FINISHED PREMIUM BUILDING AS SHOWN

- 1 FRENCH DOOR
- 1 9 LITE DOOR
- 7 3X4 DOUBLE PANE INSULATED VINYL WINDOWS
- 1 3X3 DOUBLE PANE INSULATED VINYL WINDOW
- 2 POCKET DOOR AND INTERIOR DOOR
- 3 220 AMP OUTLETS
- 2 HARDWIRED SMOKE DETECTORS
- 35 FEET OF FINISHED INTERIOR WALLS