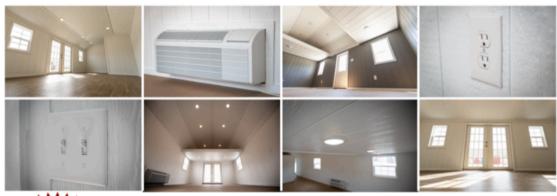

### WHAT'S INCLUDED W/ THIS PREMIUM BUILDING?

### FINISHED PREMIUM BUILDING AS SHOWN

- 1 FRENCH DOOR
- 1 9 LITE DOOR
- 7 3X4 DOUBLE PANE INSULATED VINYL WINDOWS
- 1 3X3 DOUBLE PANE INSULATED VINYL WINDOW
- 2 POCKET DOOR AND INTERIOR DOOR
- 3 220 AMP OUTLETS
- 2 HARDWIRED SMOKE DETECTORS
- 35 FEET OF FINISHED INTERIOR WALLS

### THE FAMOUS PREMIUM PACKAGE INCLUDES

**THE ELECTRICAL PACKAGE** – INC. LED RECESSED CAN LIGHTS, OUTLETS, SWITCHES, & UPGRADED 200 AMP BREAKER PANEL

THE INSULATION PACKAGE – CLOSED CELL SPRAY FOAM UNDER THE FLOOR, RESIDENTIAL BATT INSULATION IN THE WALLS AND CEILING (YOU CAN UPGRADE TO CLOSED CELL SPRAY FOAM IN THE ENTIRE BUILDING)

FINISHED INTERIOR WALLS - INCLUDES PAINT AND TRIM

### PTAC HEATING AND COOLING UNIT

**RESIDENTIAL FRAMING UPGRADE** – 16" ON CENTER, BUILT TO RESIDENTIAL CODE. FLOOR JOISTS 12" ON CENTER FOR BUILDINGS OVER 40 FEET LONG