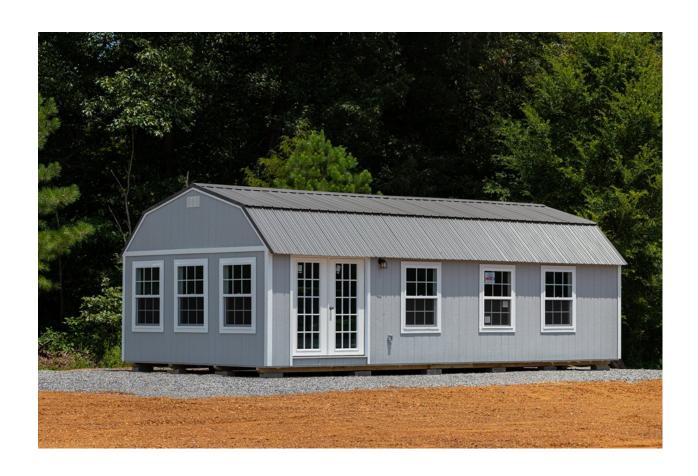

## The HERITAGE

We can build this style in any size we offer up to 16x56!

You can choose this floorplan or make any custom changes you like!

### FINISHED PREMIUM BUILDING AS SHOWN

- 1 FRENCH DOOR
- 1 9 LITE DOOR
- 7 3X4 DOUBLE PANE INSULATED VINYL WINDOWS
- 1 3X3 DOUBLE PANE INSULATED VINYL WINDOW
- 2 POCKET DOOR AND INTERIOR DOOR
- 3 220 AMP OUTLETS
- 2 HARDWIRED SMOKE DETECTORS
- 35 FEET OF FINISHED INTERIOR WALLS