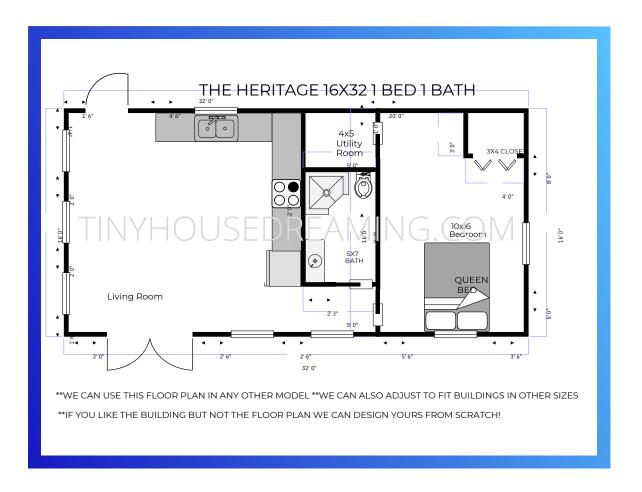

## The HERITAGE

We can build this style in any size we offer up to 16x56!

You can choose this floorplan or make any custom changes you like!

## **VERSION WITH LOFTS**

FINISHED PREMIUM HOME

1 BED 1 BATH LOFTED HOME

\$58,883.74

**UNFINISHED INTERIOR SHELL** 

\$29,810.32

## **VERSION WITHOUT LOFTS**

FINISHED PREMIUM HOME

1 BED 1 BATH HOME

\$56,674.91

UNFINISHED INTERIOR SHELL \$27,313.96