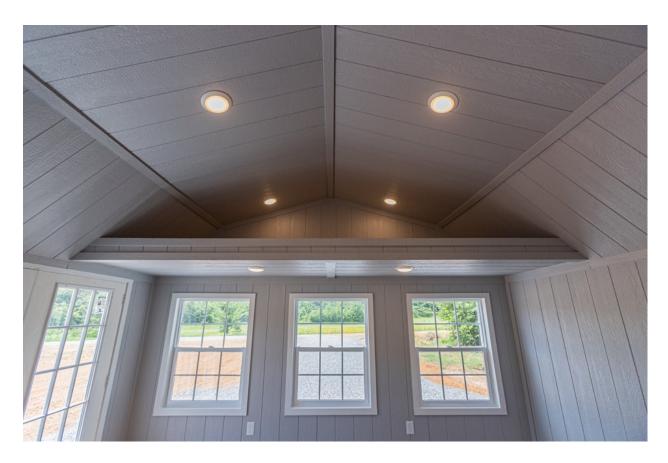

### THE FAMOUS PREMIUM PACKAGE INCLUDES

**THE ELECTRICAL PACKAGE** – INC. LED RECESSED CAN LIGHTS, OUTLETS, SWITCHES, & UPGRADED 200 AMP BREAKER PANEL

THE INSULATION PACKAGE – CLOSED CELL SPRAY FOAM UNDER THE FLOOR, RESIDENTIAL BATT INSULATION IN THE WALLS AND CEILING (YOU CAN UPGRADE TO CLOSED CELL SPRAY FOAM IN THE ENTIRE BUILDING)

### ELECTRICAL WIRING

- 100 AMP Breaker Panel
- 4-14 LED Can Lights (depending on size)
- 8-18 110 Volt Outlets (depending on size)
- Exterior Outlet
- Exterior Light