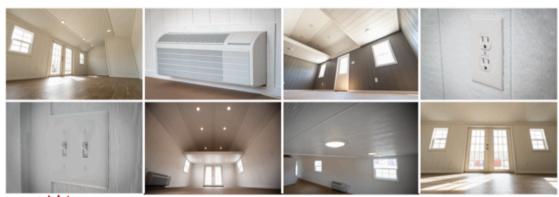

### FINISHED PREMIUM BUILDING AS SHOWN

- 1 FRENCH DOOR
- 4 2X3 DOUBLE PANE INSULATED VINYL WINDOWS
- 1 POCKET DOOR AND 2 INTERIOR DOORS
- 3 220 AMP OUTLETS
- 2 HARDWIRED SMOKE DETECTORS
- 33 FEET OF FINISHED INTERIOR WALLS

### THE FAMOUS PREMIUM PACKAGE INCLUDES

**THE ELECTRICAL PACKAGE** – INC. LED RECESSED CAN LIGHTS, OUTLETS, SWITCHES, & UPGRADED 200 AMP BREAKER PANEL

THE INSULATION PACKAGE — CLOSED CELL SPRAY FOAM UNDER THE FLOOR, RESIDENTIAL BATT INSULATION IN THE WALLS AND CEILING (YOU CAN UPGRADE TO CLOSED CELL SPRAY FOAM IN THE ENTIRE BUILDING)

FINISHED INTERIOR WALLS - INCLUDES PAINT AND TRIM

PTAC HEATING AND COOLING UNIT

**RESIDENTIAL FRAMING UPGRADE** – 16" ON CENTER, BUILT TO RESIDENTIAL CODE. FLOOR JOISTS 12" ON CENTER FOR BUILDINGS OVER 40 FEET LONG

# PREMIUM PACKAGE FINISHED INTERIOR

Give your dream the space to thrive and the power to come alive in a fully finished climate-controlled premium package building. Customize the interior of ANY EZ Storage Building with electric, insulation, LED Lighting, HVAC and More.

The Premium Package Building includes:

### FRAMING UPGRADE

- · Loft Joist 16" on center
- Trusses 16" on center

### INSULATION

- R-13 in the walls and ceiling
- 1.5" closed cell spray foam under flooring

### HVAC

• PTAC Unit (1 Year Warranty)

### **ELECTRICAL WIRING**

- 100 AMP Breaker Panel
- 4-14 LED Can Lights (depending on size)
- 8-18 110 Volt Outlets (depending on size)
- Exterior Outlet
- Exterior Light

### INTERIOR PAINT

Choose your paint for Wall,
 Trim Color, and Ceiling

Whatever your purpose... Whatever your dream...