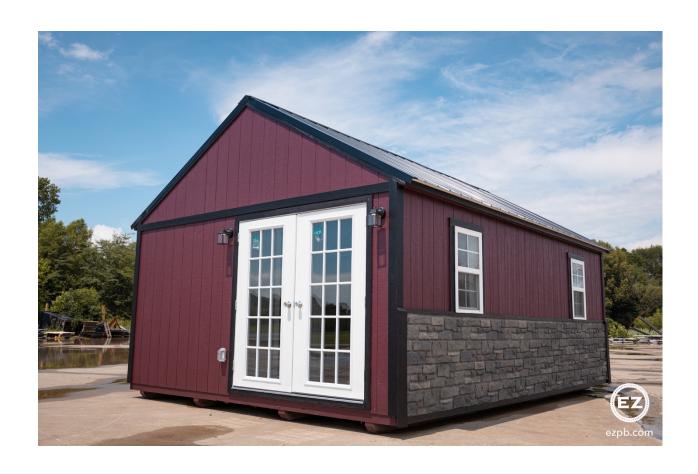

# The HIDEAWAY

We can build this style in any size we offer up to 16x56!

You can choose this floorplan or make any custom changes you like!

### FINISHED PREMIUM BUILDING AS SHOWN

- 1 FRENCH DOOR
- 4 2X3 DOUBLE PANE INSULATED VINYL WINDOWS
- 1 POCKET DOOR AND 2 INTERIOR DOORS
- 3 220 AMP OUTLETS
- 2 HARDWIRED SMOKE DETECTORS
- 33 FEET OF FINISHED INTERIOR WALLS