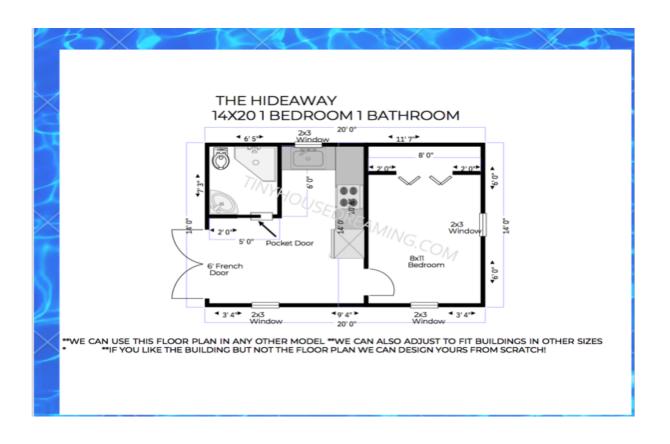

# The HIDEAWAY

We can build this style in any size we offer up to 16x56!

You can choose this floorplan or make any custom changes you like!

### FINISHED PREMIUM BUILDING AS SHOWN

- 1 FRENCH DOOR
- 4 2X3 DOUBLE PANE INSULATED VINYL WINDOWS
- 1 POCKET DOOR AND 2 INTERIOR DOORS
- 3 220 AMP OUTLETS
- 2 HARDWIRED SMOKE DETECTORS
- 33 FEET OF FINISHED INTERIOR WALLS