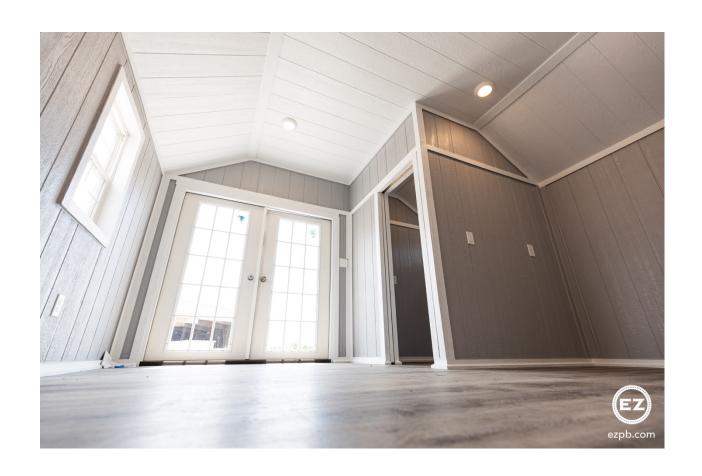

### FINISHED PREMIUM BUILDING AS SHOWN

- 1 FRENCH DOOR
- 4 2X3 DOUBLE PANE INSULATED VINYL WINDOWS
- 1 POCKET DOOR AND 2 INTERIOR DOORS
- 3 220 AMP OUTLETS
- 2 HARDWIRED SMOKE DETECTORS
- 33 FEET OF FINISHED INTERIOR WALLS

FINISHED INTERIOR WALLS - INCLUDES PAINT AND TRIM

PTAC HEATING AND COOLING UNIT

**RESIDENTIAL FRAMING UPGRADE** – 16" ON CENTER, BUILT TO RESIDENTIAL CODE. FLOOR JOISTS 12" ON CENTER FOR BUILDINGS OVER 40 FEET LONG

# PREMIUM PACKAGE FINISHED INTERIOR

Give your dream the space to thrive and the power to come alive in a fully finished climate-controlled premium package building. Customize the interior of ANY EZ Storage Building with electric, insulation, LED Lighting, HVAC and More.